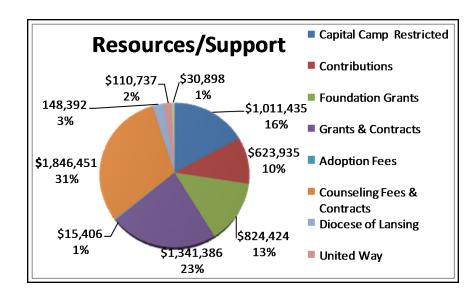

#### Resources/ Support

| Capital Campaign<br>Restricted | \$1,011,435 |
|--------------------------------|-------------|
| Contributions                  | \$623,935   |
| Foundation Grants              | \$824,424   |
| Grants & Contracts             | \$1,341,386 |
| Adoption Fees                  | \$15,406    |
| Counseling Fees &              |             |
| Contracts                      | \$1,846,451 |
| Diocese of Lansing             | \$148,392   |
| United Way                     | \$110,737   |
| Other Revenue                  | \$30,898    |
|                                |             |