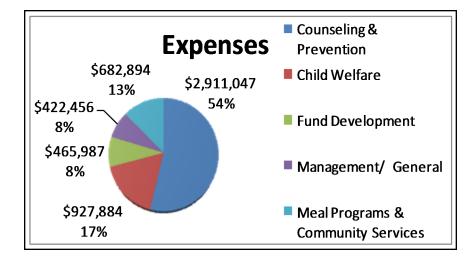

### Expenses

| Counseling &                  | \$2,911,047 |
|-------------------------------|-------------|
| Child Welfare                 | \$927,884   |
| Fund Development              | \$465,987   |
| Management/                   | \$422,456   |
| Meal Programs &               |             |
| Community Services            | \$682,894   |
| Providing Help. Creating Hing |             |